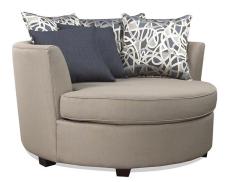

## Description

This circular chair will have you curled up in comfort surronded by a lavish sea of pillows. Eco-friendly construction. Certified sustainable, kiln-dried wood frame. Benchmade in Canada.

## Features

- Sinuous Spring System
- Medium density soy-based polyfoam with fibre wrap seat
- Polyfibre filled back cushion
- Available in Fabric
- Accent Pillows included

| SKU    | Item  | Length | Depth | Height | Arm Height | Seat Height | Seat Width | Seat Depth |
|--------|-------|--------|-------|--------|------------|-------------|------------|------------|
| 206-20 | chair | 58"    | 58"   | 38"    | 30"        | 20"         | 39"        | 33"        |