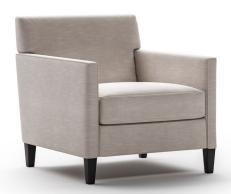

## **Description**

A curved welted detail wraps this slender track arm, on a small scale frame. High density, premium soy-based polyfoam with luxury feather blend wrap. Web and coil spring system. Available in fabric or leather. Available as a sofa collection.

## **Features**

- Web & Coil Spring System
- High density, premium soy-based polyfoam with luxury feather blend wrap seat
- · Available in Fabric & Leather
- · Accent Pillows not included

| SKU    | Item    | Length | Depth | Height | Arm Height | Seat Height | Seat Width | Seat Depth |
|--------|---------|--------|-------|--------|------------|-------------|------------|------------|
| 297-20 | chair   | 30"    | 34"   | 33"    | 24"        | 18"         | 22"        | 22"        |
| 297-14 | ottoman | 22"    | 18"   | 16"    |            |             |            |            |