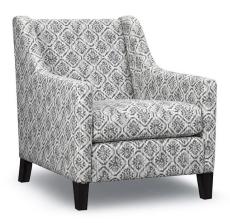

## Millicent

266 Brentwood Classics

## Description

Vividly sloping arms that frame the sleek silhouette. High density, premium soy-based polyfoam with luxury feather blend wrap. Web and coil spring system. Available in fabric or leather. Available as a sofa collection.

## **Features**

- Web & Coil Spring System
- · High density, premium soy-based polyfoam with luxury feather blend wrap seat
- Available in Fabric & Leather
- Accent Pillows not included

| SKU    | Item    | Length | Depth | Height | Arm Height | Seat Height | Seat Width | Seat Depth |
|--------|---------|--------|-------|--------|------------|-------------|------------|------------|
| 266-20 | chair   | 29"    | 34"   | 33"    | 22"        | 18"         | 22"        | 22"        |
| 266-14 | ottoman | 22"    | 18"   | 16"    |            |             |            |            |