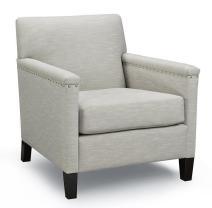

## **Description**

Ultra-slender track arms are bordered inside and out by nailhead trim, perfect for those with a serious attention to detail. Eco-friendly construction. Certified sustainable, kilndried wood frame. Benchmade in Canada. Available as a sofa collection.

## **Features**

- Web & Coil Spring System
- High density, premium soy-based polyfoam with luxury feather blend wrap seat
- · Available in Fabric & Leather
- · Accent Pillows not included

| SKU    | Item    | Length | Depth | Height | Arm Height | Seat Height | Seat Width | Seat Depth |
|--------|---------|--------|-------|--------|------------|-------------|------------|------------|
| 262-20 | chair   | 30"    | 34"   | 33"    | 24"        | 18"         | 22"        | 22"        |
| 262-14 | ottoman | 22"    | 18"   | 16"    |            |             |            |            |