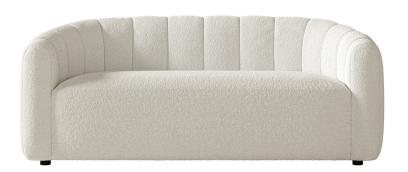

## **Description**

Sterling blends the arms and tightback seating with soft curved lines and bench seating in a statement piece that defines the contemporary aesthetic. Eco-friendly construction. Certified sustainable, kiln-dried wood frame. Benchmade in Canada.

## **Features**

- Sinuous Spring System
- High density, premium soy-based polyfoam with fibre wrap seat
- · Available in Fabric
- · Accent Pillows not included

| SKU     | Item         | Length | Depth | Height | Arm Height | Seat Height | Seat Width | Seat Depth |
|---------|--------------|--------|-------|--------|------------|-------------|------------|------------|
| UR94-38 | sofa         | 95"    | 36"   | 30"    | 25"        | 17"         | 75"        | 23"        |
| UR94-35 | loveseat     | 68"    | 36"   | 30"    | 25"        | 17"         | 48"        | 23"        |
| UR94-20 | chair        | 41"    | 36"   | 30"    | 25"        | 17"         | 20"        | 23"        |
| UR94-24 | swivel chair | 41"    | 36"   | 31"    | 26"        | 18"         | 20"        | 23"        |