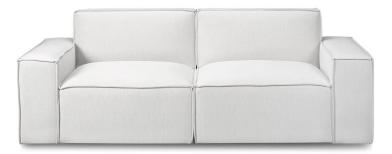

## Description

This modular collection gives you the flexibility to build as large or as little as you like. Eco-friendly construction. Certified sustainable, kiln-dried wood frame. Benchmade in Canada.

## Features

- Sinuous Spring System
- · High density, premium soy-based polyfoam with fibre wrap seat
- Polyfibre filled back cushion
- Available in Fabric & Leather
- Accent Pillows not included

| SKU     | Item          | Length | Depth | Height | Arm Height | Seat Height | Seat Width | Seat Depth |
|---------|---------------|--------|-------|--------|------------|-------------|------------|------------|
| UR95-22 | armless chair | 32"    | 38"   | 28"    |            | 16"         | 32"        | 26"        |
| UR95-52 | rhf chair     | 42"    | 38"   | 28"    | 21"        | 16"         | 32"        | 26"        |
| UR95-53 | lhf chair     | 42"    | 38"   | 28"    | 21"        | 16"         | 32"        | 26"        |
| UR95-56 | corner        | 38"    | 38"   | 28"    |            | 16"         | 26"        | 26"        |
| UR95-16 | ottoman       | 32"    | 32"   | 16"    |            |             |            |            |