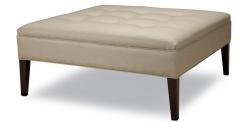

## **BRENTWOOD** CLASSICS

UR11 UrStyle

## Description

Features

- Grid tufted top. Tall, tapered legs. The square shape gives this ottoman a modern edge. Eco-friendly construction. Certified sustainable, kiln-dried wood frame. Benchmade in Canada.
- Sinuous Spring System
  High density, premium s
- High density, premium soy-based polyfoam with fibre wrap seat
  Available in Fabric & Leather
- Accent Pillows not included

| SKU       | Item                 | Length | Depth | Height | Arm Height | Seat Height | Seat Width | Seat Depth |
|-----------|----------------------|--------|-------|--------|------------|-------------|------------|------------|
| UR11-1635 | 35" cocktail ottoman | 35"    | 35"   | 16"    |            |             |            |            |
| UR11-1642 | 42" cocktail ottoman | 42"    | 42"   | 16"    |            |             |            |            |