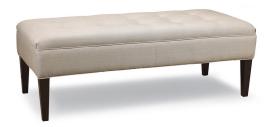

## **Description**

This beautiful button-tufted bench is simplistic in its elegance. Its tall and tapered legs give this seat added height. Eco-friendly construction. Certified sustainable, kiln-dried wood frame. Benchmade in Canada.