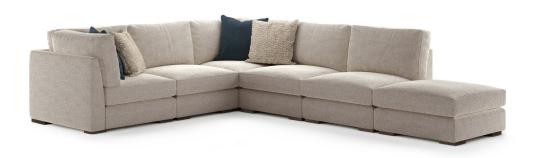

## Saros

2100 Cité

## **Description**

This soft and cozy modular collection gives you the flexibility to build as large or as little as you like. Eco-friendly construction. Certified sustainable, kiln-dried wood frame. Benchmade in Canada.

## **Features**

- Sinuous Spring System
- High density, premium soy-based polyfoam with luxury feather blend wrap seat
- · Luxury feather blend back cushion
- · Available in Fabric & Leather
- · Accent Pillows not included