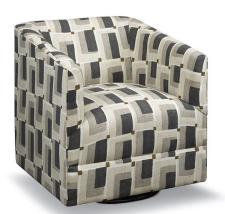

## **BRENTWOOD** CLASSICS

## **Desmond**

368 Cité

## **Description**

A modern take on a tub chair. Eco-friendly construction. Certified sustainable, kiln-dried wood frame. Benchmade in Canada.

## **Features**

- Sinuous Spring System
- High density, premium soy-based polyfoam with fibre wrap seat
- · Available in Fabric & Leather
- · Accent Pillows not included

| KU        | Item        | Length                         | Depth | Height | Arm Height | Seat Height | Seat Width | Seat Depth |
|-----------|-------------|--------------------------------|-------|--------|------------|-------------|------------|------------|
| 368-24 sv | wivel chair | 27"                            | 30"   | 31"    | 27"        | 15"         | 20"        | 21"        |
|           |             | KU Item<br>368-24 swivel chair | _     |        |            |             |            |            |