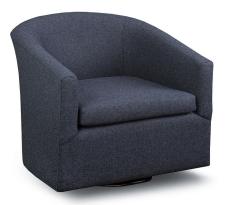

## Carina

250 Cité

A generously sized swivel tub chair is ideal for injecting much needed movement and style into your living space. Sinuous wire spring system. Eco-friendly construction. Certified sustainable, kiln-dried wood frame. Benchmade in Canada.